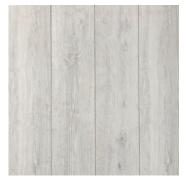

#### AUSTRALIAN WOOD COLOUR SELECTION - 2200 x 193 x 12

coastal blackbutt

spotted gum