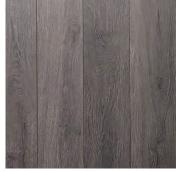

#### AUSTRALIAN WOOD COLOUR SELECTION - 2200 x 193 x 12

coastal blackbutt

spotted gum