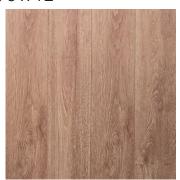

#### FRENCH OAK COLOUR SELECTION - 2200 x 193 x 12

nordic oak

highland oak

country oak

fumed oak

smoked oak