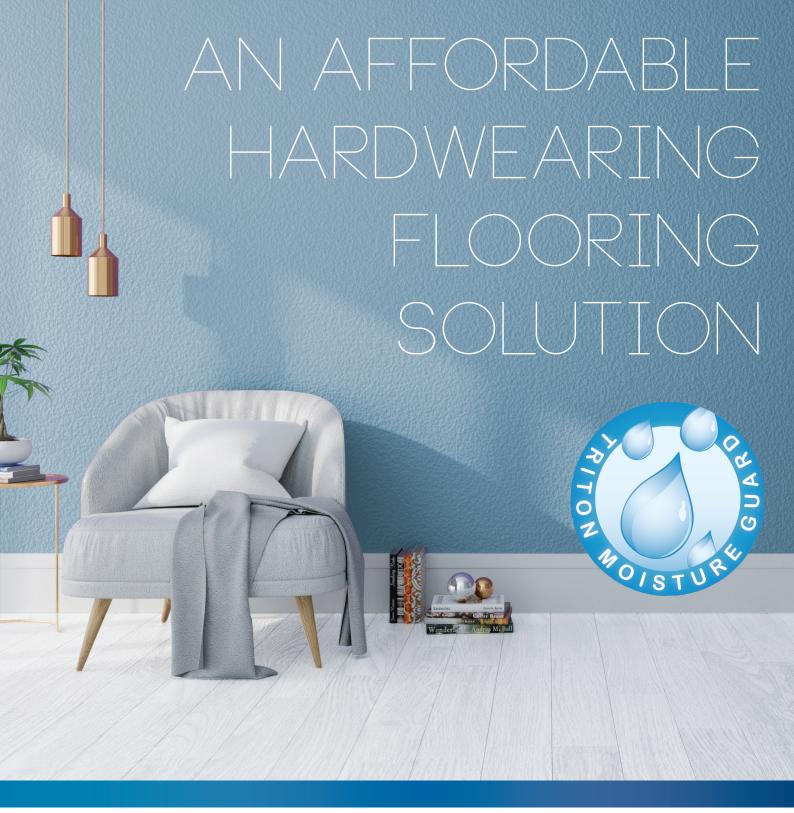

### URBAN LAMINATE FLOORING IS A COLLECTION OF OAK AND AUSTRALIAN VARIETIES.

With the look and feel of real wood flooring, Urban Laminate offers the latest designer colours, and durable market leading long boards. These floorboards are also fade resistant and stain resistant.

Urban Laminate is available in real wood textures, and is produced with a market leading joining system.

What sets Urban Laminate apart from the competition is its 2.2m long board, offering a more spacious look to your home. Urban Laminate flooring is available in a 12mm thick board, ensuring a solid feel underfoot.