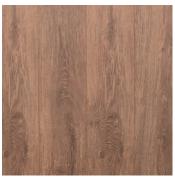

#### FRENCH OAK COLOUR SELECTION - 2200 x 193 x 12

nordic oak

highland oak

country oak

fumed oak

smoked oak