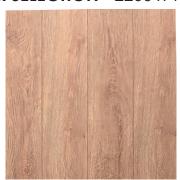

#### FRENCH OAK COLOUR SELECTION - 2200 x 193 x 12

nordic oak

highland oak

country oak

fumed oak

smoked oak