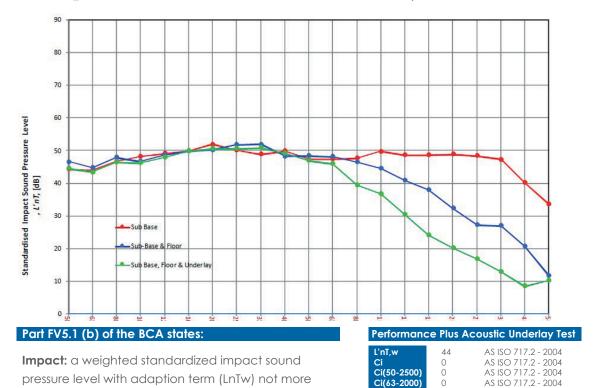

# BCA REQUIREMENT - hard on wear, soft on sound

than 62 when determine under AS/ISO 717.2

- Board dimensions:12x193x2200mm
- 25 year residential wear warranty.
- Lifetime structural warranty\* for domestic applications when installed as per manufacturer's guidelines.
- Fade and stain resistant